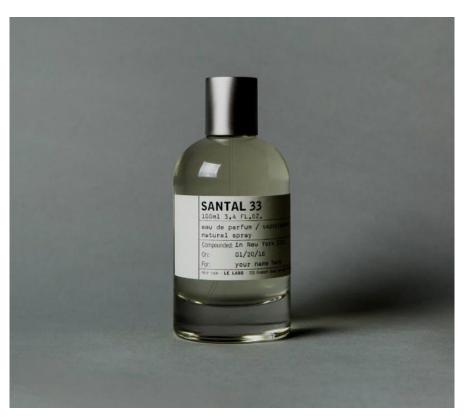

Take Santal 33 as an example. This best-seller and cult favourite within the Le Labo creations has this excerpt on its description... "Do you remember the old Marlboro ads? A man and his horse in front of the fire on a great plain under tall, blue evening skies."

Le Labo Tonka 25 Fragrance

Le Labo Santal 26 Home Diffuser

Le LABO Santal 33 Fragrance

The Noir 209 fragrance

Le Labo Santal 26 Vintage Candle

Le Labo Santal 33 Detergent

 $(Source: \underline{https://www.lofficielmalaysia.com/beauty/have-you-heard-le-labo-has-opened-in-\underline{malaysia-suria-klcc\#image-15572})$