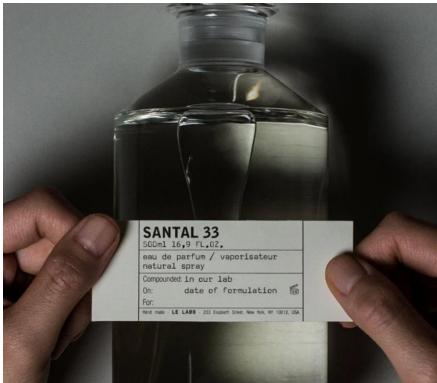

Take Santal 33 as an example. This best-seller and cult favourite within the Le Labo creations has this excerpt on its description... "Do you remember the old Marlboro ads? A man and his horse in front of the fire on a great plain under tall, blue evening skies."